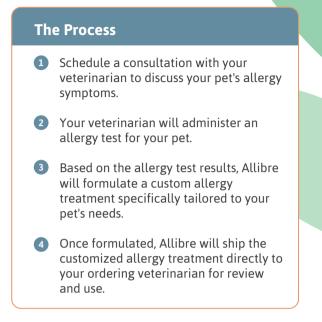

## **ALLIBRE**™ Pet Allergy cream

# An innovative approach to **IMMUNOTHERAPY**

## **Relieve Your Pet's Allergies**

Discover how Allibre Pet Allergy Cream can revolutionize your pet's allergy management routine.



No Injections



Once Daily Dosing

Topical Application



**Pet Friendly** 

Allibre's transdermal therapy, developed in collaboration with leading veterinary dermatologists, is specifically formulated to alleviate symptoms such as itching, swelling, and irritation without the discomfort associated with other treatment forms.

000

**ALLIBRE.COM** 

## **ALLIBRE**™ Pet allergy cream



## Dr. Joya Griffin DVM

#### **Ease of Use Makes Great Compliance**

"The thing I love most about Allibre Pet Allergy Cream is its ease of use! Makes my clients happy with how to administer the cream, and the pets are happy with relief of their symptoms. Win win!"

Visit **allibre.com/for-pet-owners** and submit your veterinarian's information to see if your pet is a candidate for Allibre Pet Allergy Cream

### ALLIBRE.COM